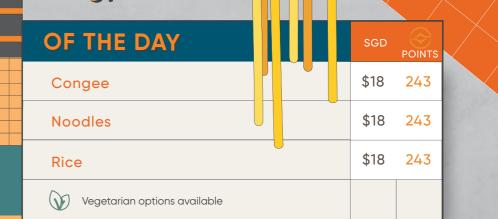

|          | MAINS                                                                                                                                 | SGD  | POINTS |
|----------|---------------------------------------------------------------------------------------------------------------------------------------|------|--------|
|          | Singapore Laksa                                                                                                                       | \$25 | 337    |
|          | Thick rice noodles served in rich spicy coconut gravy with 'Udang Galah' & hard boiled egg                                            |      |        |
|          | Penang Char Kway Teow                                                                                                                 |      | 243    |
|          | Wok-fried flat rice noodles with prawns, fish cake,<br>bean sprouts & chives                                                          |      |        |
|          | Pasta Choice of sauce:                                                                                                                | \$23 | 310    |
|          | Beef bolognese / Creamy mushroom / Tomato & basil / Carbonara with Turkey Bacon                                                       |      |        |
| (D)      | Indian Vegetarian Set                                                                                                                 | \$18 | 243    |
| (ill)    | Chef's choice served with fragrant jasmine rice                                                                                       |      |        |
| Cities . | Nasi Goreng Istimewa                                                                                                                  | \$22 | 297    |
|          | Spicy fried rice with prawn, sambal & pickled achar                                                                                   |      |        |
|          | Hainanese Chicken Rice                                                                                                                |      | 323    |
|          | Steamed kampung chicken served with fragrant jasmine rice, seasonal greens, braised egg, homemade ginger & chilli sauce               |      |        |
|          | Fish & Chips                                                                                                                          | \$25 | 337    |
|          | Fish fillet with fries. Served with tartar sauce & fresh lemon                                                                        |      |        |
|          | Marinated Salmon                                                                                                                      | \$35 | 472    |
|          | Norwegian Salmon served with mashed potatoes, buttered vegetables and Tomato Basil Coulis                                             |      |        |
|          | Braised Black Angus Rib with Ranch Sauce Premium Black Angus beef patty. Served with truffle mashed potatoes and Buttered Vegetables. |      | 377    |
|          |                                                                                                                                       |      |        |
|          | Chicken Curry                                                                                                                         | \$18 | 243    |
|          | Chicken curry served with prata.                                                                                                      |      |        |