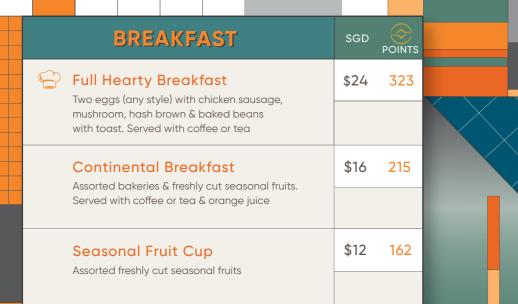

|      |        |
|          | Chicken Curry                                                                                                                         | \$18 | 243    |
|          | Chicken curry served with prata.                                                                                                      |      |        |

| DESSERTS                   | SGD    | POINTS |
|----------------------------|--------|--------|
| JEN's Signature Cheesecake | \$15   | 202    |
|                            |        |        |
| Cornetto Ice Cream         | \$5.50 | 74     |
|                            |        |        |



SNACKS SNACKS
SINACKS SNACKS
SINACKS SNACKS
SINACKS SNACKS
SINACKS
SIN





|      | SOUP                                    | SGD  | POINTS |  |
|------|-----------------------------------------|------|--------|--|
|      | Cream of Wild Mushroom with Truffle Oil | \$18 | 243    |  |
|      | with frume Oil                          |      |        |  |
| -115 | Vegetable Minestrone<br>Soup            | \$18 | 243    |  |
|      | Coup                                    |      |        |  |
|      | *All soups are served with Bread Rolls  | S    |        |  |

## SALADS

| Caesar Salad | 1 |  |
|--------------|---|--|

SGD

\$19 256

\$23 310

\$23 310

\$25 337

Romaine Lettuce with Caesar Dressing, Anchovies, Turkey Bacon & Croutons

Choice of:

Classic

Chicken

Prawns

\$22

297

\$22 **297** 

\$25 337

Smoked salmon

|   | COFFEE