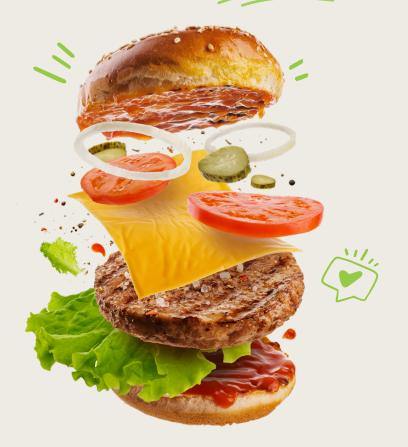

#### **BEEF BURGER**

18 | 234

1/3 Pounder Angus Beef Patty, Lettuce, Tomato, Dill Pickle, House Sauce

### **CHEESEBURGER**

20 260

1/3 Pounder Angus Beef Patty, Smoked Honey Bacon, Aged Cheddar, Crystal Beer Sauce, Lettuce, Tomato, Dill Pickle, House Sauce

A side of FRIES

\$ SLC PTS